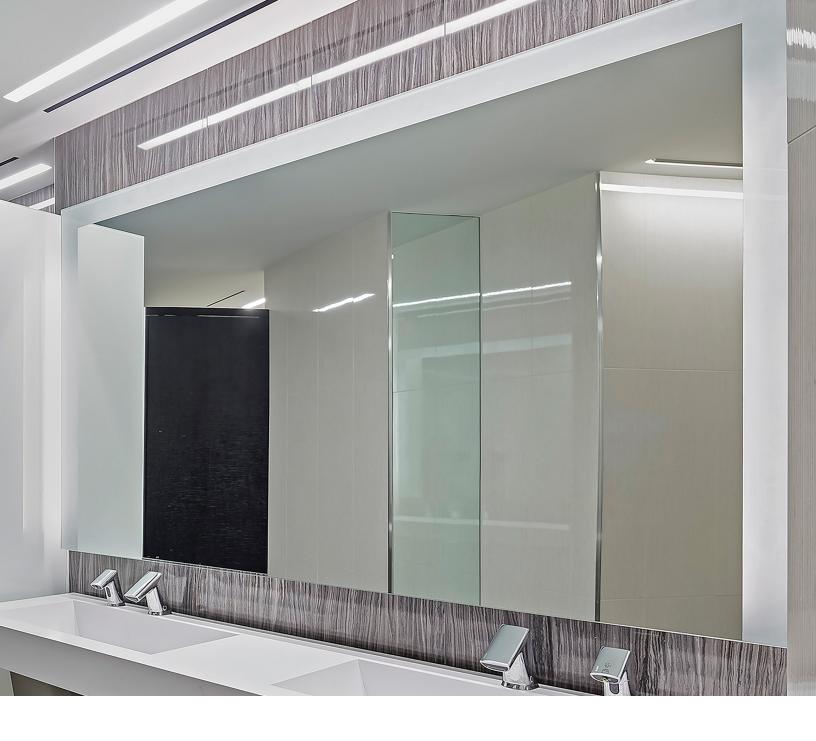

# Your vision seen through mirrors.

Stone and Steel mirrors are available in a wide assortment of standard and custom finishes and sizes. Select from multiple edge, etching and lighting options to match the look and feel of your design.

#### **Lighted Mirrors**

Adding lights can brighten your space. Let us customize a design for you or produce one of yours.

| STANDARD<br>SIZES | 18" x 24" |
|-------------------|-----------|
|                   | 18" x 30" |
|                   | 18" x 36" |
|                   | 24" x 36" |

Large profile sizes available.

2 Edge Strips Sidelit

Frosted Rectangular Edges Sidelit

Frosted or Plain Edge Backlit