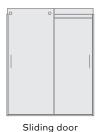

#### **Shower Walls**

Configuration

| Materials     | Finishes             | Height | Glass Shower Door | Hardware Finishes |
|---------------|----------------------|--------|-------------------|-------------------|
| Acrylic       | Gloss/polished       | 84"    | Pivot door        | Black             |
| Glass         | Matte/honed          | 96"    | Sliding by-pass   | Brushed nickel    |
| Quartz        | Clear (glass only)   | Custom |                   | Chrome            |
| Solid surface | Etched (glass only)  |        |                   | Oil rubbed bronze |
| Custom        | Frosted (glass only) |        |                   | White             |