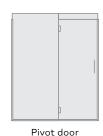

#### **Shower Walls**

Configuration

| Materials     | Finishes             | Height | Glass Shower Door | Hardware Finishes |
|---------------|----------------------|--------|-------------------|-------------------|
| Acrylic       | Gloss/polished       | 84"    | Pivot door        | Black             |
| Glass         | Matte/honed          | 96"    | Sliding by-pass   | Brushed nickel    |
| Quartz        | Clear (glass only)   | Custom |                   | Chrome            |
| Solid surface | Etched (glass only)  |        |                   | Oil rubbed bronze |
| Custom        | Frosted (glass only) |        |                   | White             |