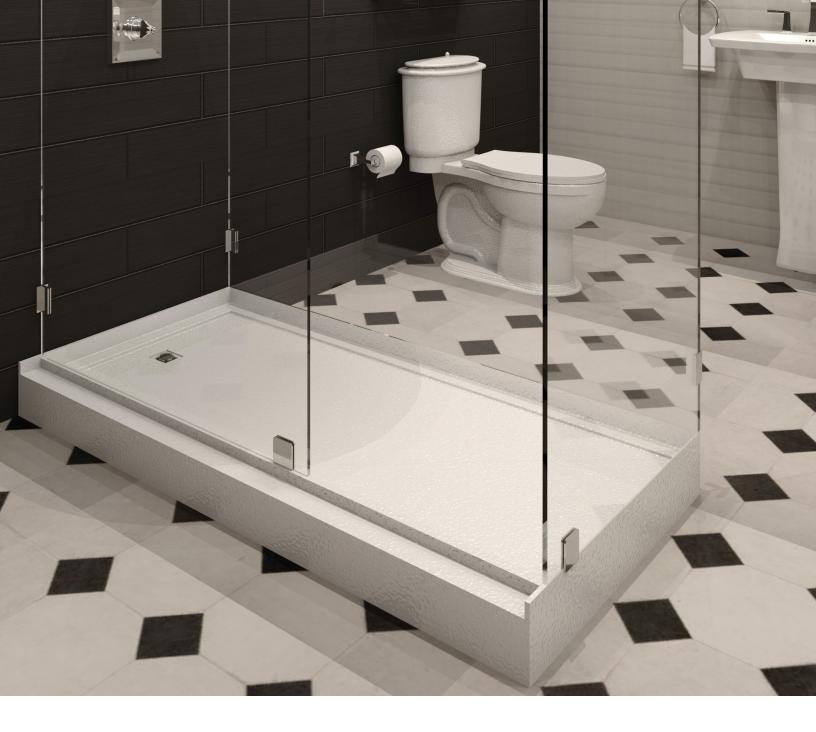

# The perfect shower from top to bottom.

Whether your restroom is public or private, a new construction or remodel, alcove or custom, Stone and Steel can create the shower you envision. From base to walls to fixtures, our expansive selection of materials, finishes and hardware provide the finishing touch to your design.

### **Shower Floors and Walls**

Modern, contemporary or traditional, whatever style you're looking to achieve, we offer the perfect shower floors, walls and hardware options to complete your vision.

#### **Shower Floors**

Rectangle

Pentagon

Curved

Custom