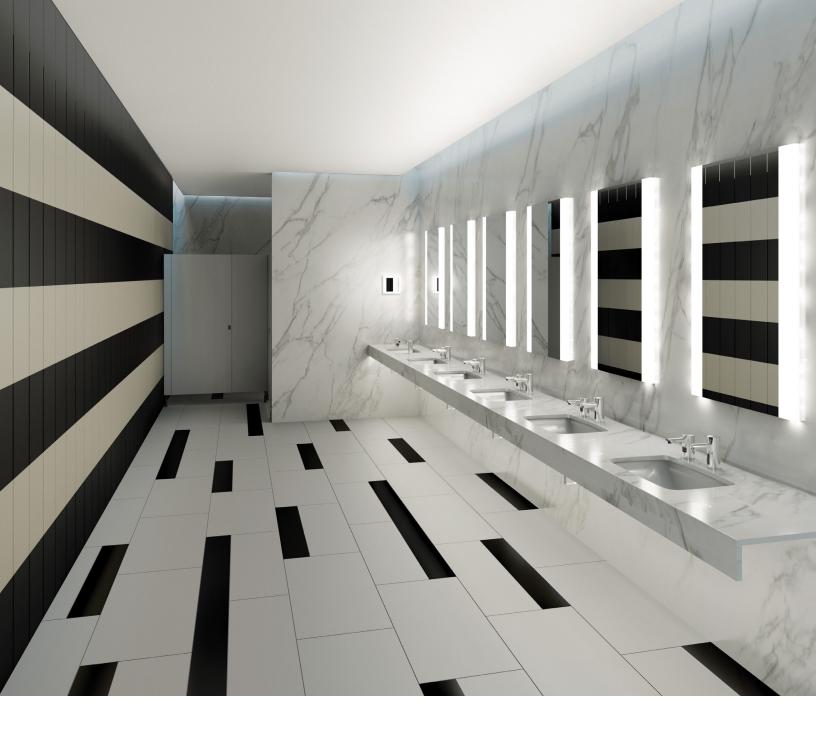

## Vertical and Horizontal Surfaces

Every wall panel, integrated shelving unit and custom countertop is created using the finest quality materials from the most respected brands in the industry. Choose from our wide selection of materials below to complete and enhance the look of your project.

#### Applications

Integrated wall panels

Integrated shelves

Countertops

| Materials |                      | Туре                                                      | Brands                                                                                                       | Colors             | Finish            |
|-----------|----------------------|-----------------------------------------------------------|--------------------------------------------------------------------------------------------------------------|--------------------|-------------------|
|           | Solid<br>Surface     | Fabricated<br>Formed<br>Molded                            | Corian®<br>LG                                                                                                | Standard<br>Custom | Matte             |
|           | Quartz               | Fabricated slabs                                          | Aurea Stone<br>Cambria®<br>Ceasarstone®<br>Corian® Quartz<br>Geolux®<br>Lapitec®<br>Silestone®<br>Wilsonart® | Standard           | Honed<br>Polished |
|           | Plastic<br>Laminates | Sheet                                                     | Egger<br>Formica®<br>Nevamar®<br>Octolam®<br>Wilsonart®                                                      | Standard<br>Custom | Gloss<br>Matte    |
|           | Natural<br>Stones    | Granite<br>Marble<br>Quartzite<br>Sandstone<br>Travertine |                                                                                                              | Standard           | Honed<br>Polished |
| S-        | Exotics              | Acrylic poured<br>Acrylic sheets                          | Dekton®<br>Neolith                                                                                           | Standard           | Honed<br>Polished |