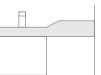

## Configurations

Back wall with single return configurations

Off-wall "floating" counter installation options

Integrated baby

changing station

Individual custom baby changing stations

Linear trough style with custom depths