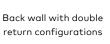

## Configurations

Back wall with single return configurations

Off-wall "floating" counter installation options

Integrated baby

changing station

Individual custom baby changing stations

Linear trough style with custom depths