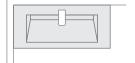

## Configurations

Back wall with single return configurations

Off-wall "floating" counter installation options

Integrated baby

changing station

Individual custom baby changing stations

Linear trough style with custom depths