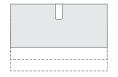

## Configurations

Back wall with single return configurations

Off-wall "floating" counter installation options

Integrated baby

changing station

Individual custom baby changing stations

Linear trough style with custom depths