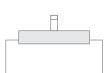

## Configurations

Back wall with single return configurations

Off-wall "floating" counter installation options

Integrated baby

changing station

Individual custom baby changing stations

Linear trough style with custom depths