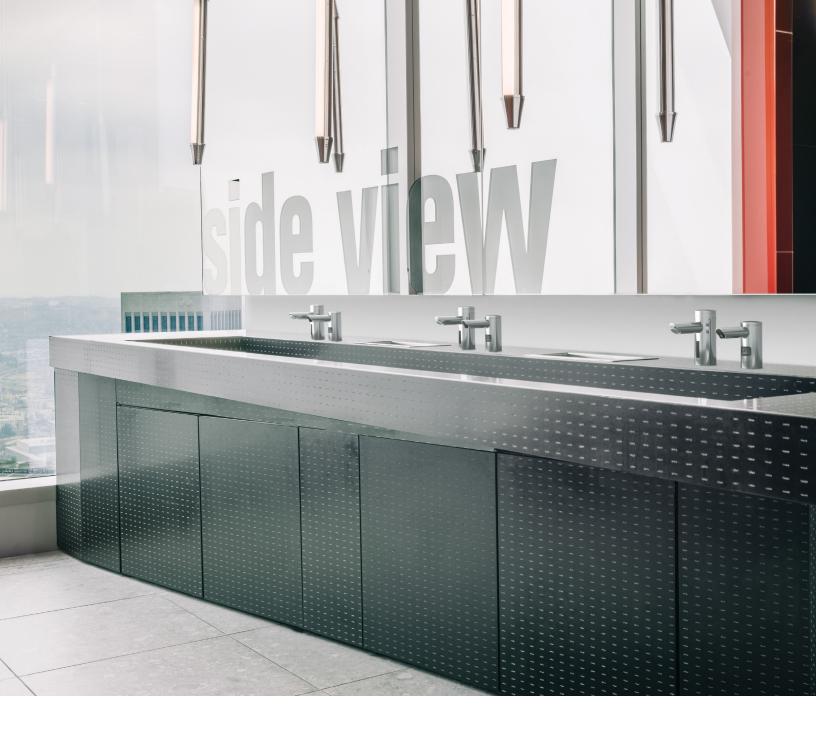

## Custom <u>sinks</u> to complete the room.

Our sinks can be customized with an array of materials from formed to natural stone. Select a configuration and mounting option that fits the user need and aesthetic of your design vision. Sinks

We offer complete customization of your sink. Choose from a variety of materials, colors and unlimited configurations to create the form and function needed for your project.

## Configurations

Back wall with single return configurations

Off-wall "floating" counter installation options

Integrated baby

changing station

Individual custom baby changing stations

Linear trough style with custom depths