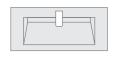

## Configurations

Back wall with single return configurations

Off-wall "floating" counter installation options

Integrated baby

changing station

Individual custom baby changing stations

Linear trough style with custom depths